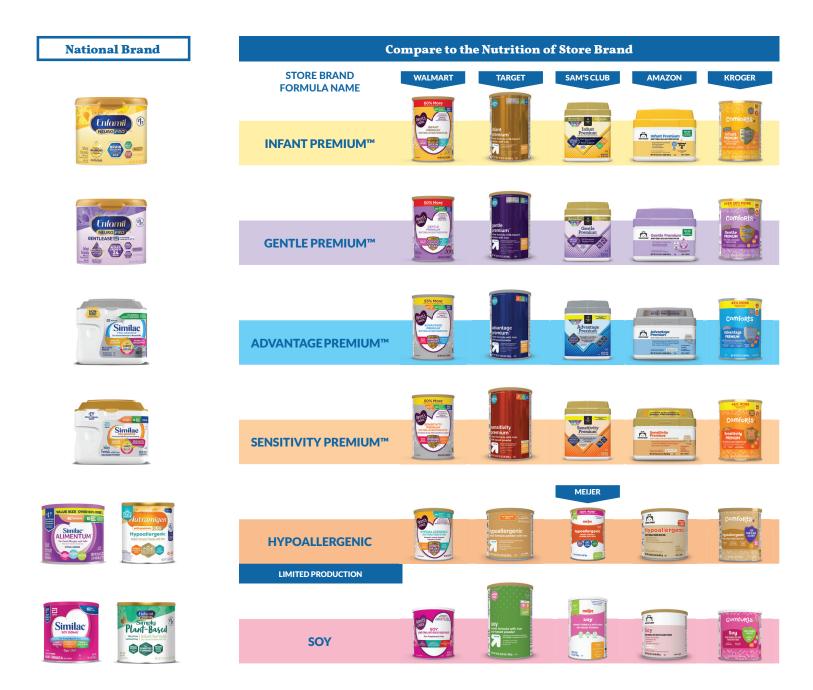

| National Brand                                          | Compare to the Nutrition of Store Brand   |
|---------------------------------------------------------|-------------------------------------------|
| Conformation<br>Infert Formula<br>Deg                   | STORE BRAND WALMART H-E-B<br>FORMULA NAME |
|                                                         |                                           |
| CENTICATION OF<br>ENTRE Formular<br>Marr Formular<br>22 | GENTLE®                                   |
|                                                         |                                           |
|                                                         | ADVANTAGE®                                |
|                                                         |                                           |
|                                                         | SENSITIVITY®                              |