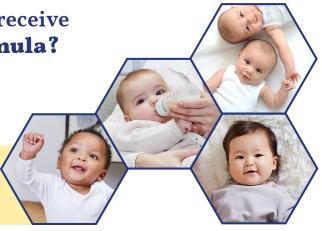

# Store Brand Infant Formula Quick Guide

Can you tell which babies receive **Store Brand Infant Formula?** 

No? That's because the FDA strictly governs the nutrition for ALL infant formula sold in the U.S.